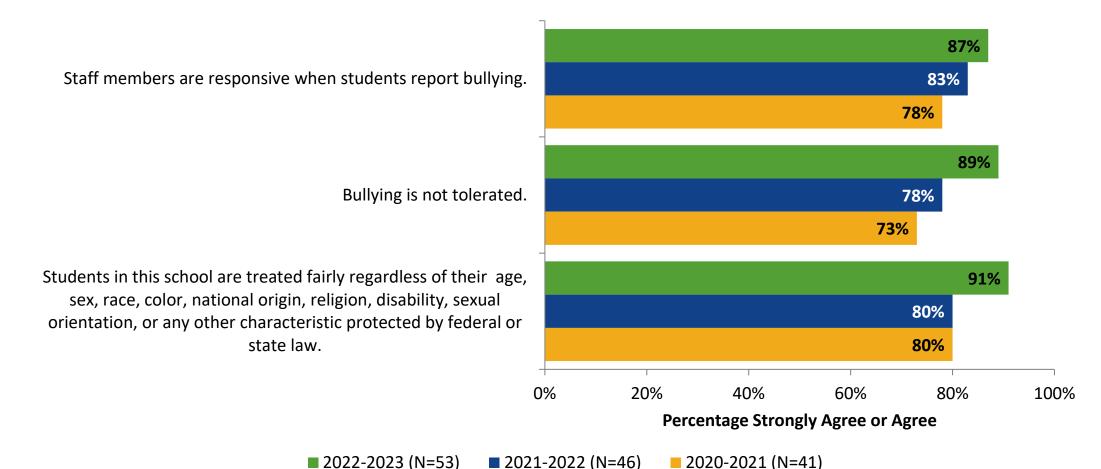

## Safety and Behavior: Comparison Over Time (Continued)

How strongly do you agree or disagree with the following statements?

Answer options: Strongly Agree, Agree, Disagree, Strongly Disagree, Don't Know

Note: 0% indicates a question was not asked during that survey administration.

51

K12 Insight 🔿