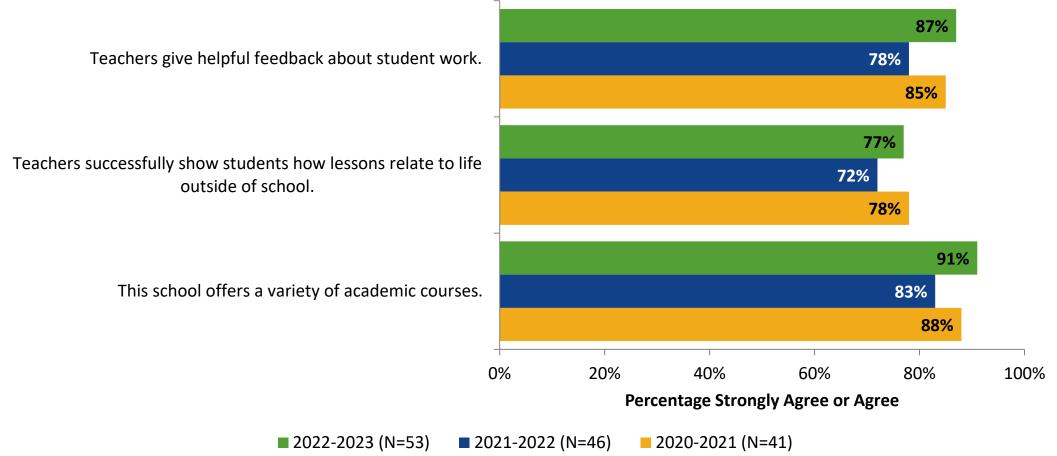

### **Academic Support: Comparison Over Time**

How strongly do you agree or disagree with the following statements?

<sup>33</sup> Answer options: Strongly Agree, Agree, Disagree, Strongly Disagree, Don't Know

K12 Insight 🔿

## Academic Support: Comparison Over Time (Continued)

How strongly do you agree or disagree with the following statements?

Answer options: Strongly Agree, Agree, Disagree, Strongly Disagree, Don't Know

34