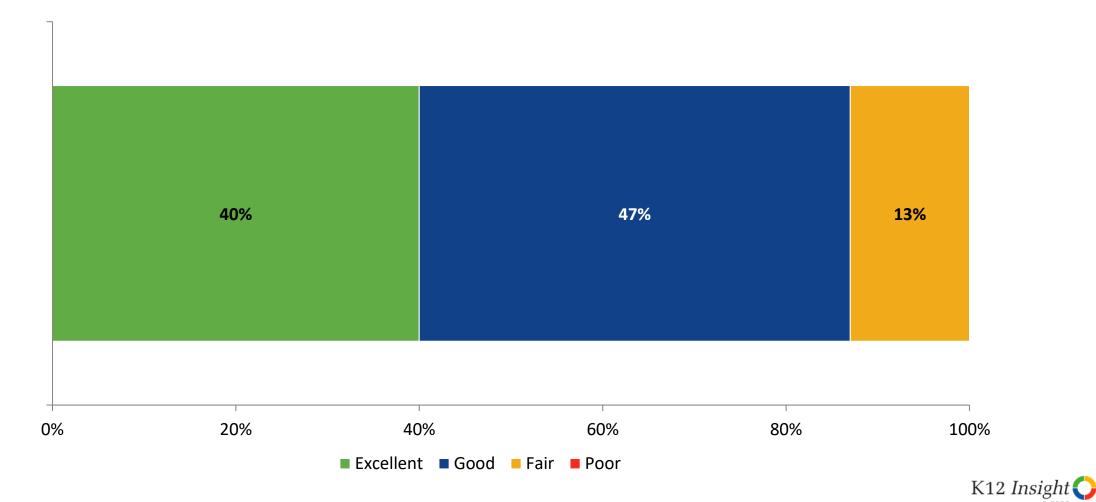

# **Overall Quality**

How would you rate the overall quality of the education at your school? (N=53)