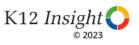

## Worksite Leadership: Comparison Over Time (Continued)

How strongly do you agree or disagree with the following statements?

■ 2022-2023 (N=61) ■ 2021-2022 (N=47) Answer options: Strongly Agree, Agree, Neither Disagree nor Agree, Disagree, Strongly Disagree

Note: 0% indicates a question was not asked during that survey administration.

17

2020-2021 (N=48)