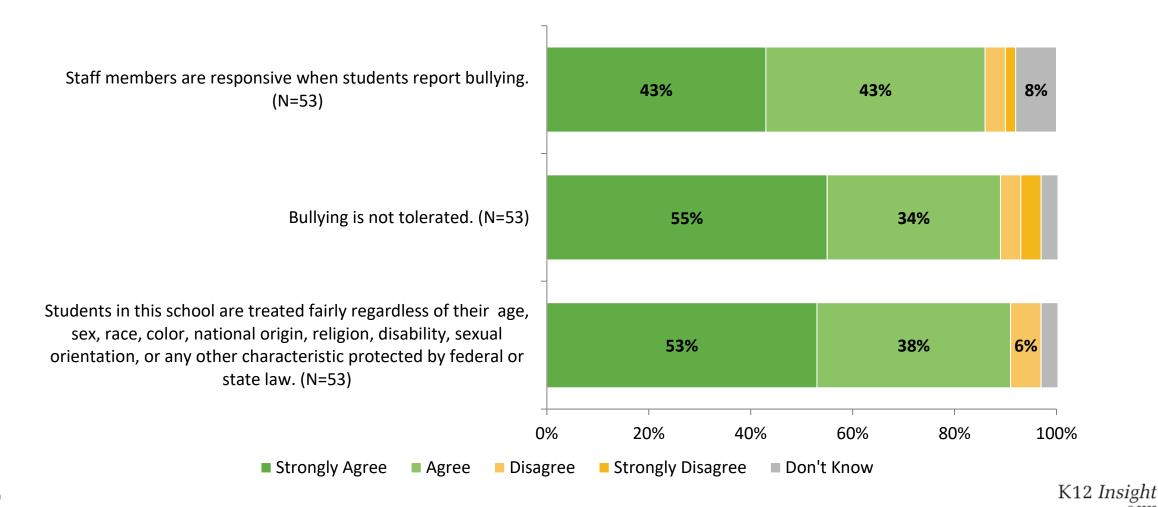

This school promotes opportunities for families to volunteer. 0% 0% 85% 76% 80% 0% 20% 40% 60% 80% 100% Percentage Strongly Agree or Agree

Staff members and families treat each other with respect.

2022-2023 (N=53) 2021-2022 (N=45) 2020-2021 (N=41)

Answer options: Strongly Agree, Agree, Disagree, Strongly Disagree, Don't Know

Note: 0% indicates a question was not asked during that survey administration.

46

K12 Insight

## Family Involvement: Comparison Over Time (Continued)

How strongly do you agree or disagree with the following statements?



Answer options: Strongly Agree, Agree, Disagree, Strongly Disagree, Don't Know

Note: 0% indicates a question was not asked during that survey administration.

47

K12 Insight 🔿

# **Safety and Behavior**



# Safety and Behavior (Continued)



### **Safety and Behavior: Comparison Over Time**

How strongly do you agree or disagree with the following statements?



Answer options: Strongly Agree, Agree, Disagree, Strongly Disagree, Don't Know

Note: 0% indicates a question was not asked during that survey administration.

50

K12 Insight 🔿

## Safety and Behavior: Comparison Over Time (Continued)

How strongly do you agree or disagree with the following statements?



Answer options: Strongly Agree, Agree, Disagree, Strongly Disagree, Don't Know

Note: 0% indicates a question was not asked during that survey administration.

51

K12 Insight 🔿

### **Highest Ranking Indicators**

| Survey Item                                                                                                                                  | Percen