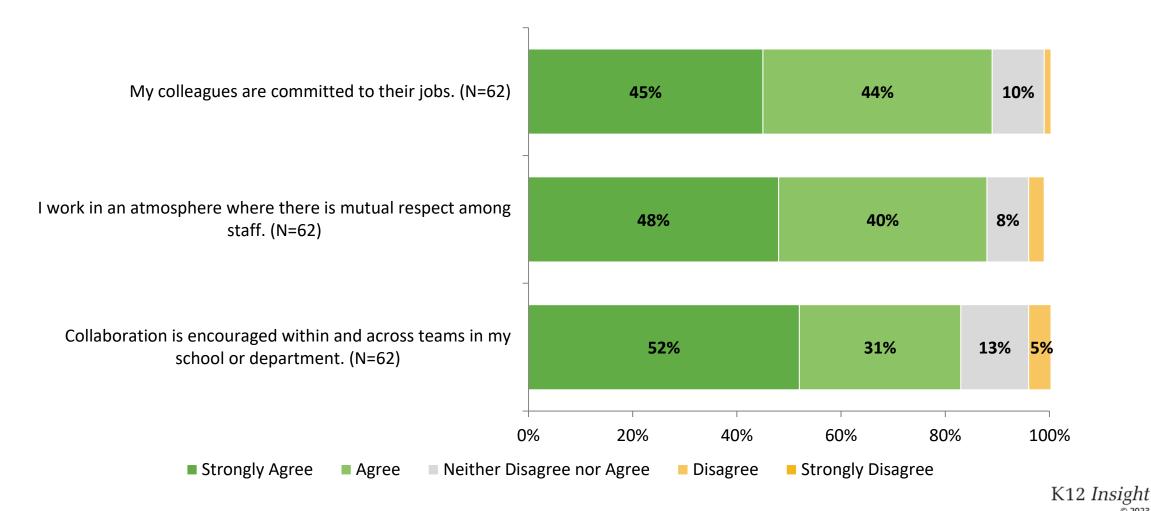

# **Work Environment**

How strongly do you agree or disagree with the following statements?

# **Work Environment (Continued)**

How strongly do you agree or disagree with the following statements?