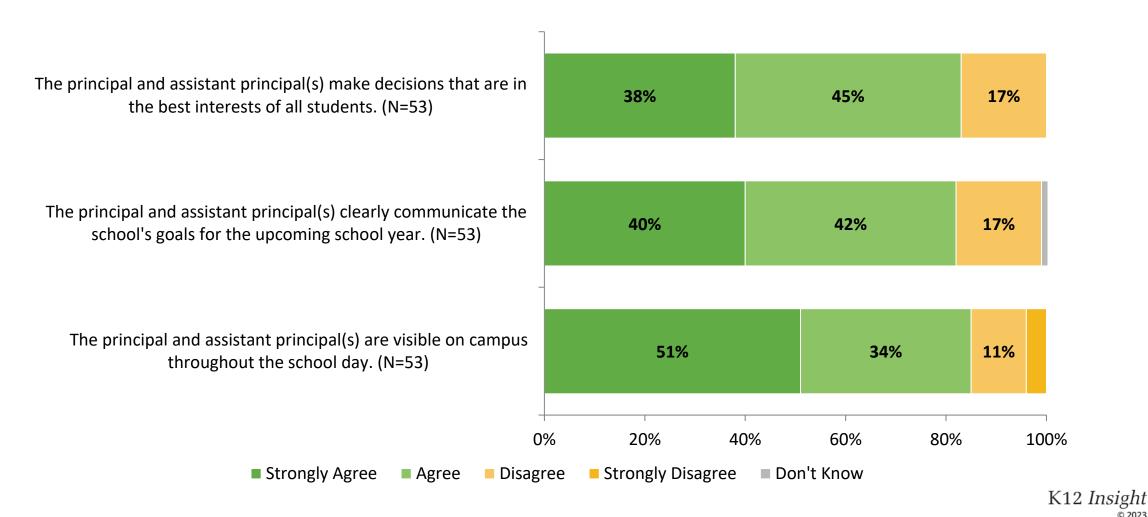

gree, Agree, Disagree, Strongly Disagree, Don't Know

K12 Insight 🔿

## Academic Support: Comparison Over Time (Continued)

How strongly do you agree or disagree with the following statements?



Answer options: Strongly Agree, Agree, Disagree, Strongly Disagree, Don't Know

34



## **Student Support**

How strongly do you agree or disagree with the following statements?



# **Student Support (Continued)**

How strongly do you agree or disagree with the following statements?



### **Student Support: Comparison Over Time**

How strongly do you agree or disagree with the following statements?



<sup>37</sup> Answer options: Strongly Agree, Agree, Disagree, Strongly Disagree, Don't Know

K12 Insight 🔾

## **Student Support: Comparison Over Time (Continued)**





# **School Leadership**



# **School Leadership (Continued)**



## **School Leadership: Comparison Over Time**

How strongly do you agree or disagree with the following statements?



Answer options: Strongly Agree, Agree, Disagree, Strongly Disagree, Don't Know

Note: 0% indicates a question was not asked during that survey administration.

41

K12 Insight 🔿

# **School Leadership: Comparison Over Time (Continued)**

How strongly do you agree or disagree with the following statements?



42

## **Interaction with Principals and/or Assistant Principals**

This past school year, have you reached out to the principal and/or assistant principal(s) with a need or concern? (N=53)



# **Family Involvement**



# **Family Involvement (Continued)**



### **Family Involvement: Comparison Over Time**

How strongly do yo