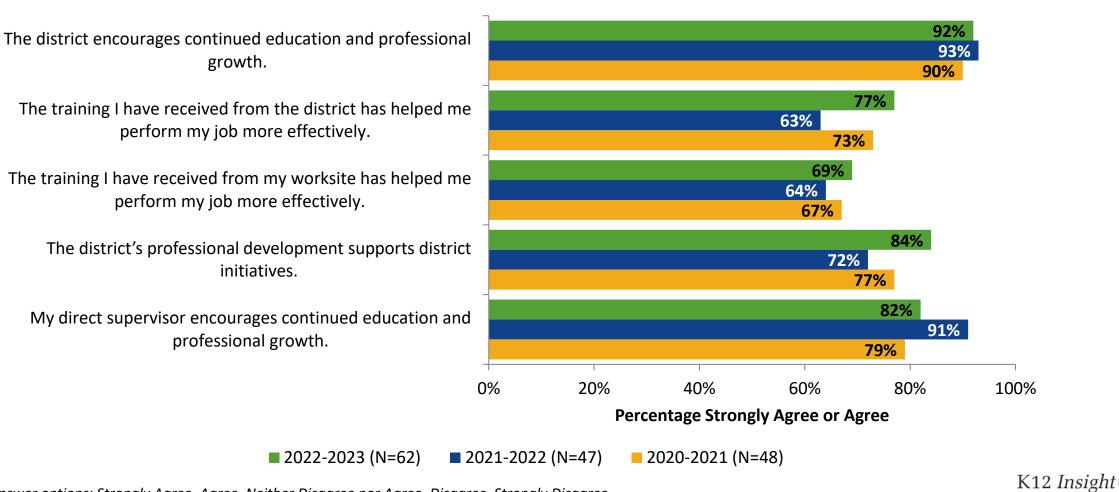

#### **Career Growth and Training Opportunities: Comparison Over Time**

How strongly do you agree or disagree with the following statements?

Answer options: Strongly Agree, Agree, Neither Disagree nor Agree, Disagree, Strongly Disagree

#### **Career Growth and Training Opportunities: Comparison Over Time (Continued)**

How strongly do you agree or disagree with the following statements?

<sup>28</sup> Answer options: Strongly Agree, Agree, Neither Disagree nor Agree, Disagree, Strongly Disagree