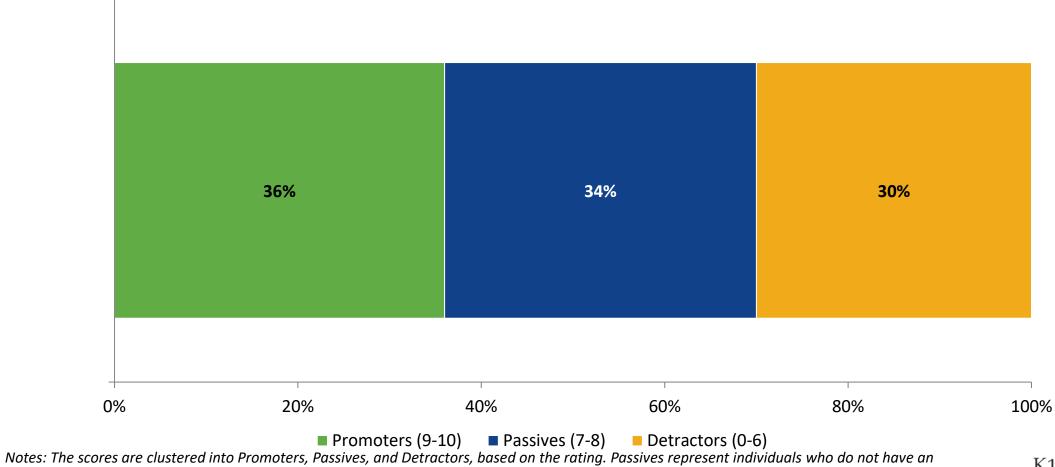

### **Impact on Rating of School**

How do the following areas impact your rating of your school?

colleagues, collaboration, resources) (N=53)

Positive Impact

Very Positive Impact

© 202

#### **Net Promoter Score - District**

How likely is it that you would recommend Pinellas County Schools to a family member or friend? (N=59)

unequivocal opinion about their school or district.

57