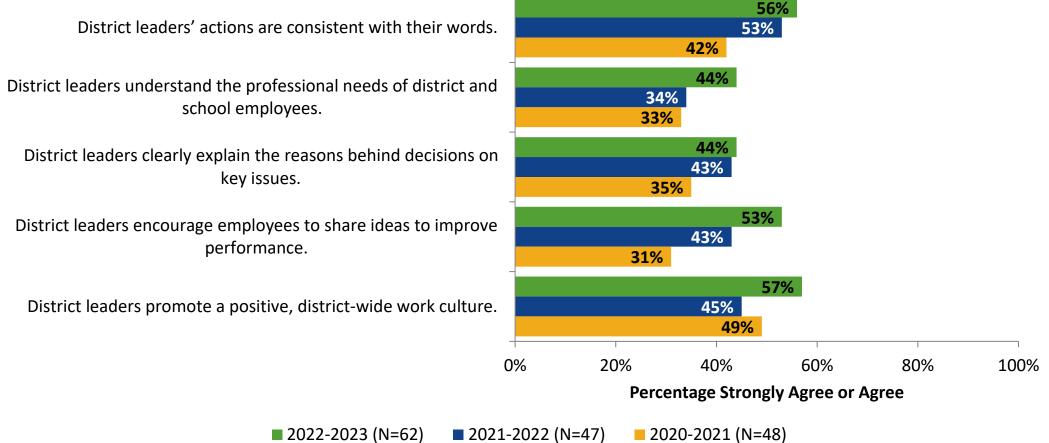

#### **District Leadership: Comparison Over Time**

How strongly do you agree or disagree with the following statements?

<sup>12</sup> Answer options: Strongly Agree, Agree, Neither Disagree nor Agree, Disagree, Strongly Disagree

# **District Leadership**

How strongly do you agree or disagree with the following statements?

# **District Leadership (Continued)**

How strongly do you agree or disagree with the following statements?