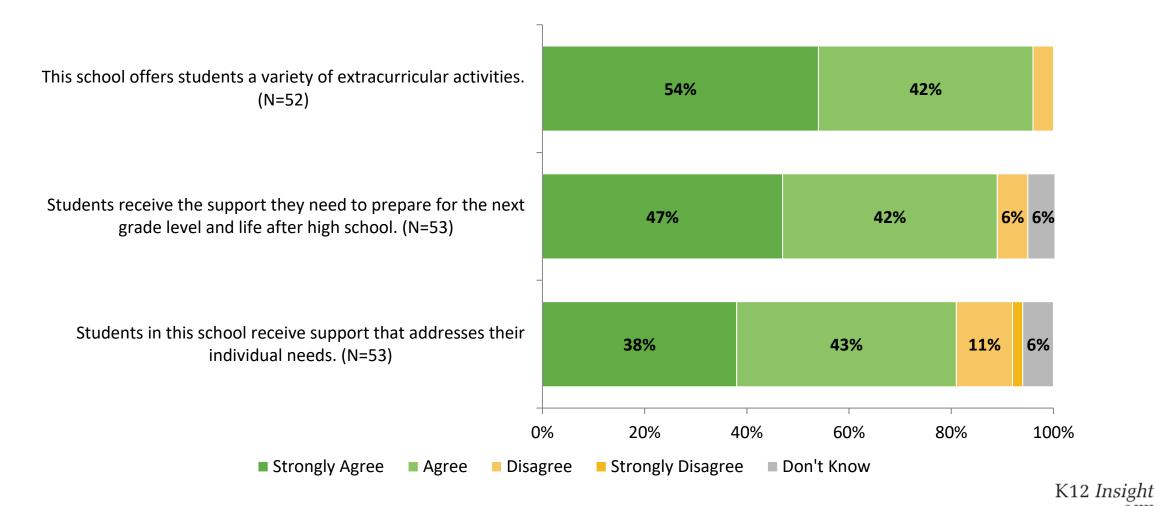

## **Student Support**

How strongly do you agree or disagree with the following statements?

# **Student Support (Continued)**

How strongly do you agree or disagree with the following statements?