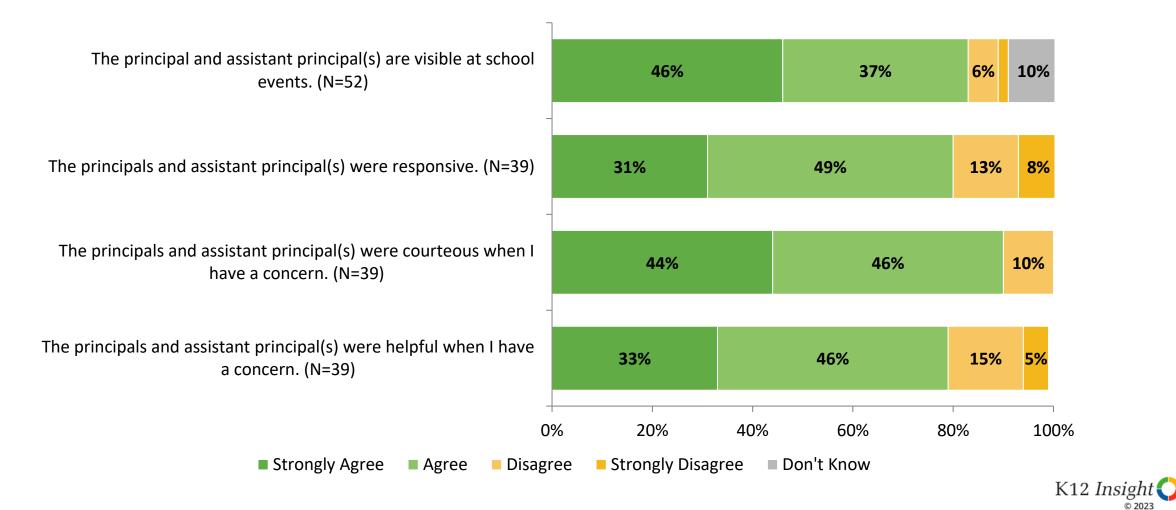

## **Interaction with Principals and/or Assistant Principals**

This past school year, have you reached out to the principal and/or assistant principal(s) with a need or concern? (N=53)