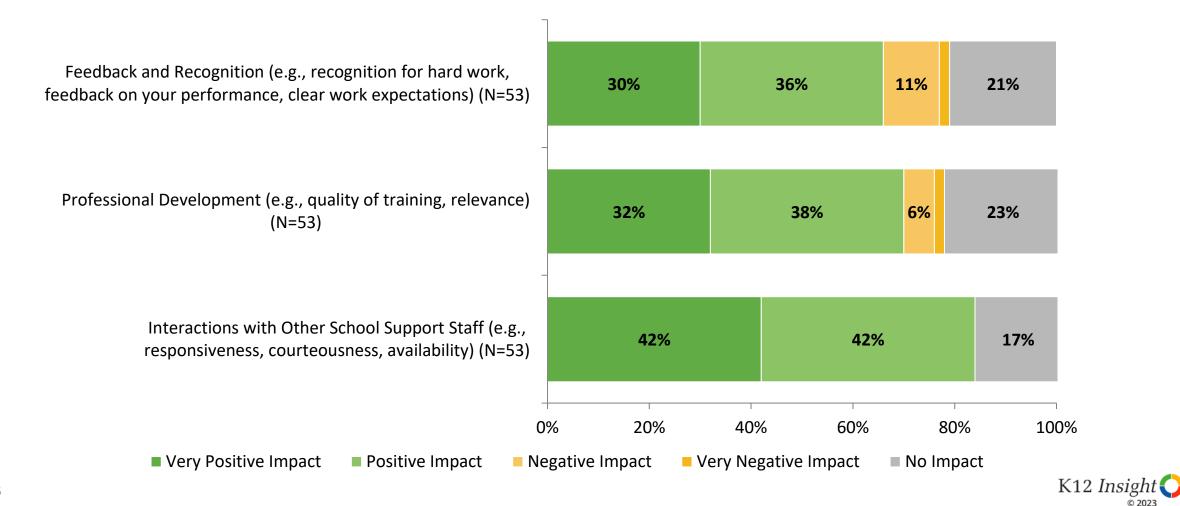

## Impact on Rating of School (Continued)

How do the following areas impact your rating of your school?