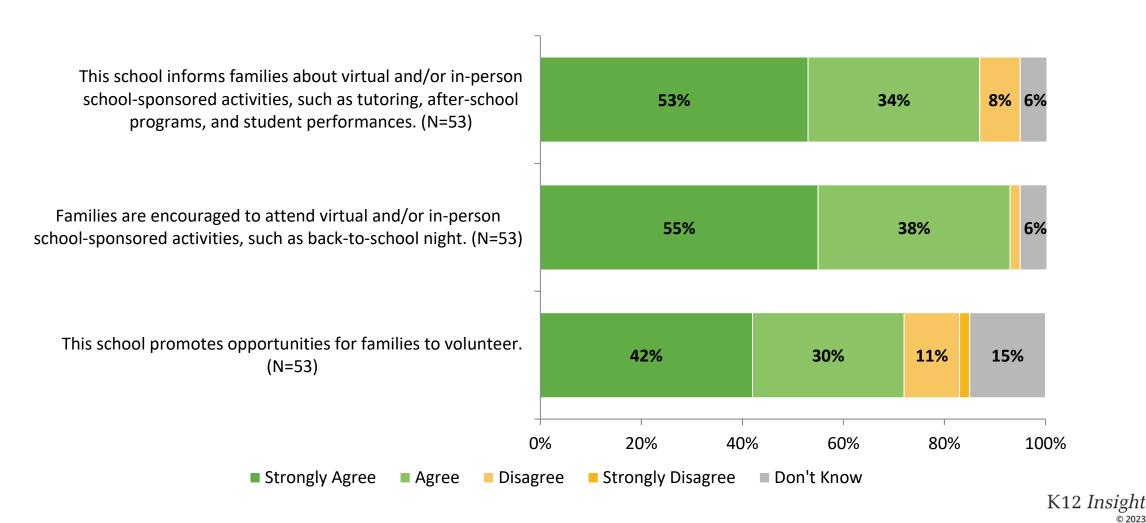

t Know

K12 Insight 🔾

## **Student Support: Comparison Over Time (Continued)**





# **School Leadership**



# **School Leadership (Continued)**



## **School Leadership: Comparison Over Time**

How strongly do you agree or disagree with the following statements?



Answer options: Strongly Agree, Agree, Disagree, Strongly Disagree, Don't Know

Note: 0% indicates a question was not asked during that survey administration.

41

K12 Insight 🔿

# **School Leadership: Comparison Over Time (Continued)**

How strongly do you agree or disagree with the following statements?



42

## **Interaction with Principals and/or Assistant Principals**

This past school year, have you reached out to the principal and/or assistant principal(s) with a need or concern? (N=53)



# **Family Involvement**



# **Family Involvement (Continued)**



### **Family Involvement: Comparison Over Time**

How strongly do you agree or disagree with the following statements?

87% This school informs families about virtual and/or in-person school-sponsored activities, such as tutoring, after-school 96% programs, and student performances. 90% 92% Families are encouraged to attend virtual and/or in-person 98% school-sponsored activities, such as back-to-school night. 95% 72% This school promotes opportunities for families to volunteer. 0% 0% 85% 76% 80% 0% 20% 40% 60% 80% 100% Percentage Strongly Agree or Agree

Staff members and families treat each other with respect.

2022-2023 (N=53) 2021-2022 (N=45) 2020-2021 (N=41)

Answer options: Strongly Agree, Agree, Disagree, Strongly Disagree, Don't Know

Note: