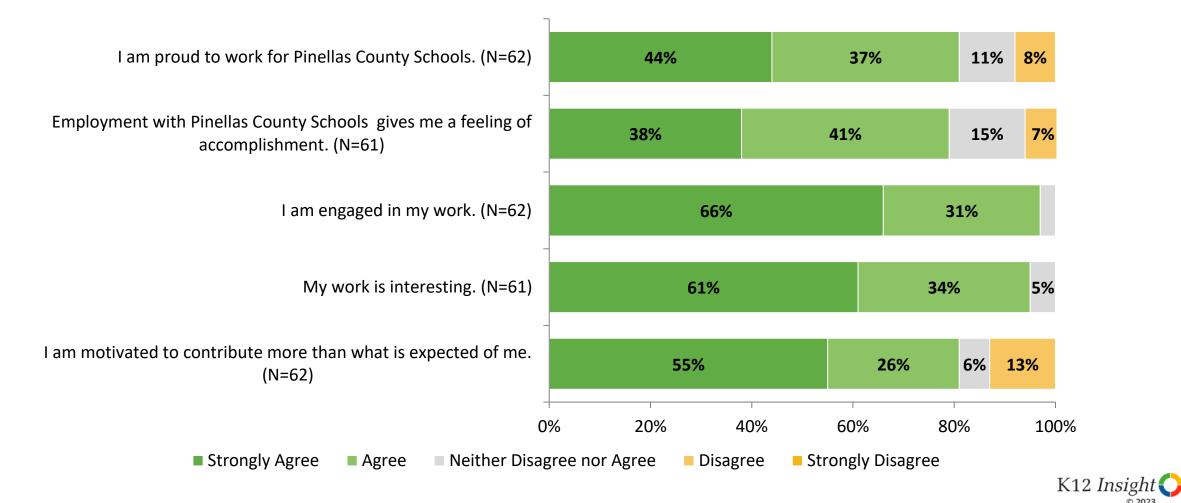

# **Overall Engagement**

How strongly do you agree or disagree with the following statements?