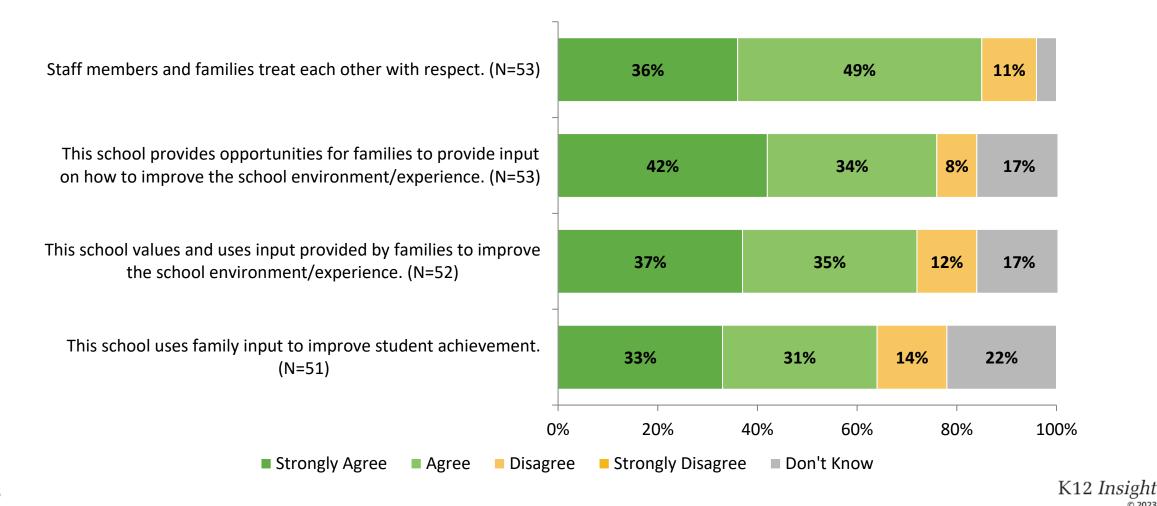

ort: Comparison Over Time (Continued)**





# **School Leadership**



# **School Leadership (Continued)**



## **School Leadership: Comparison Over Time**

How strongly do you agree or disagree with the following statements?



Answer options: Strongly Agree, Agree, Disagree, Strongly Disagree, Don't Know

Note: 0% indicates a question was not asked during that survey administration.

41

K12 Insight 🔿

# **School Leadership: Comparison Over Time (Continued)**

How strongly do you agree or disagree with the following statements?



42

## **Interaction with Principals and/or Assistant Principals**

This past school year, have you reached out to the principal and/or assistant principal(s) with a need or concern? (N=53)



# **Family Involvement**



# **Family Involvement (Continued)**



### **Family Involvement: Comparison Over Time**

How strongly do you agree or disagree with the following statements?

87% This school informs families about virtual and/or in-person school-sponsored activities, such as tutoring, after-school 96% programs, and student performances. 90% 92% Families are encouraged to attend virtual and/or in-person 98% school-sponsored activities, such as back-to-school night. 95% 72% This school promotes opportunities for families to volunteer. 0% 0% 85% 76% 80% 0% 20% 40% 60% 80% 100% Percentage Strongly Agree or Agree

Staff members and families treat each other with respect.

2022-2023 (N=53) 2021-2022 (N=45) 2020-2021 (N=41)

Answer options: Strongly Agree, Agree, Disagree, Strongly Disagree, Don't Know

Note: 0% indicates a question was not asked d