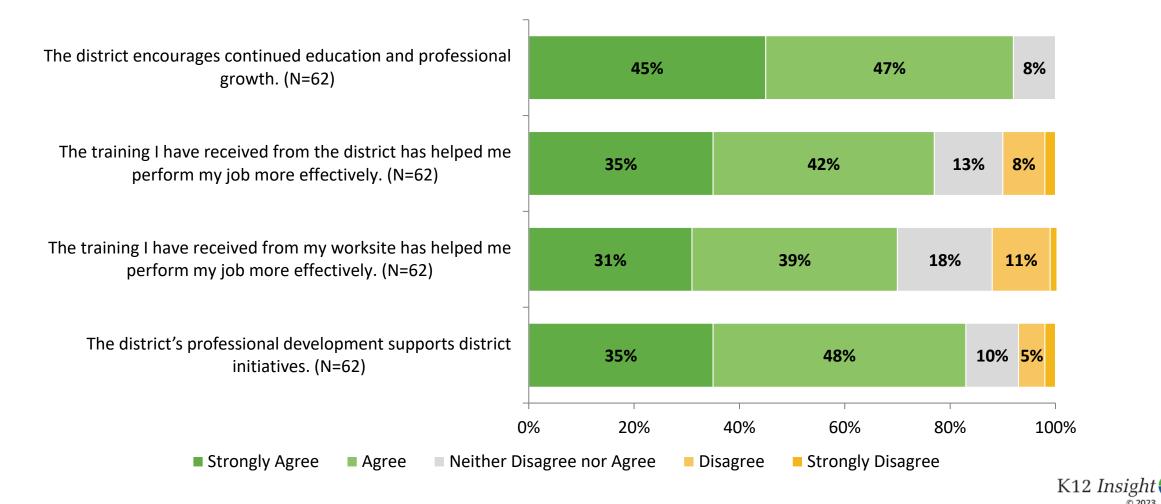

## **Career Growth and Training Opportunities**

## **Career Growth and Training Opportunities (Continued)**

## **Career Growth and Training Opportunities (Continued)**

How strongly do you agree or disagree with the following statements?