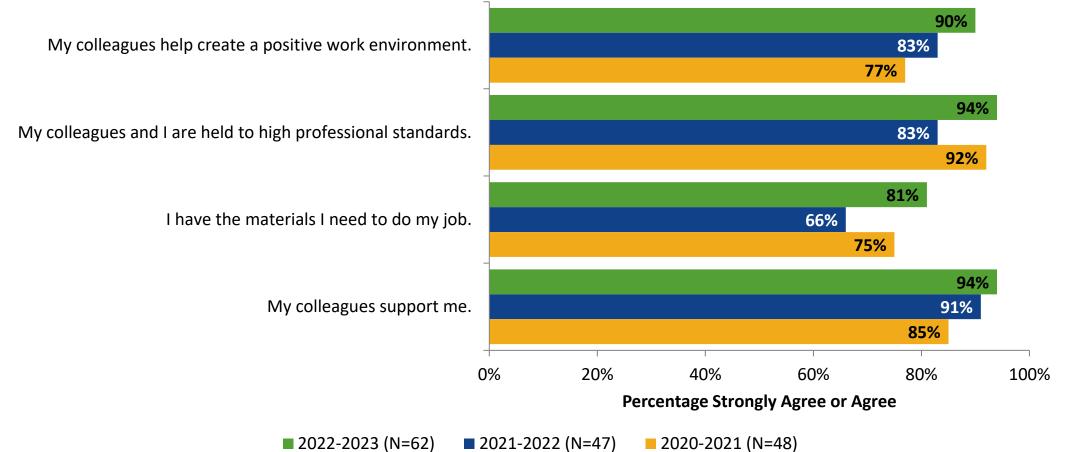

# **Work Environment: Comparison Over Time**

How strongly do you agree or disagree with the following statements?

Answer options: Strongly Agree, Agree, Neither Disagree nor Agree, Disagree, Strongly Disagree

Note: 0% indicates a question was not asked during that survey administration.

22

K12 Insight 🔿