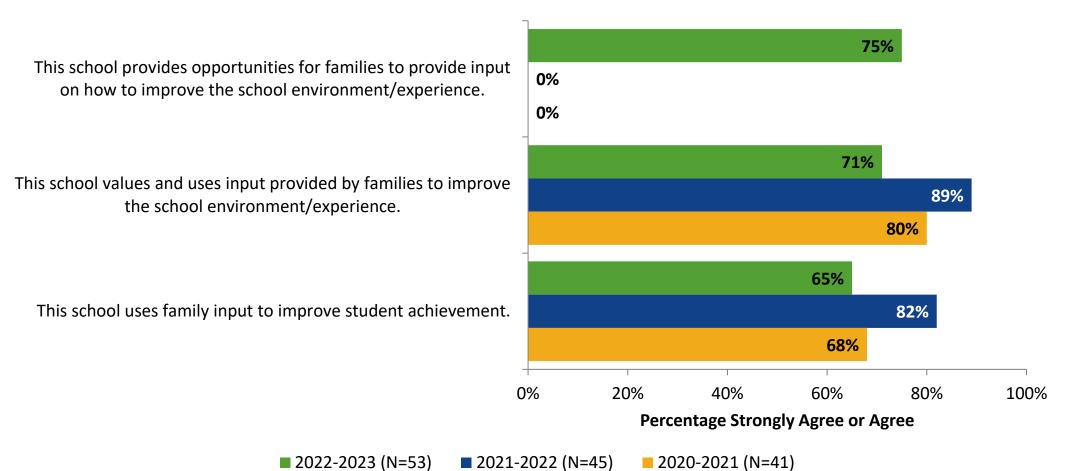

### **Family Involvement: Comparison Over Time**

How strongly do you agree or disagree with the following statements?

87% This school informs families about virtual and/or in-person school-sponsored activities, such as tutoring, after-school 96% programs, and student performances. 90% 92% Families are encouraged to attend virtual and/or in-person 98% school-sponsored activities, such as back-to-school night. 95% 72% This school promotes opportunities for families to volunteer. 0% 0% 85% 76% 80% 0% 20% 40% 60% 80% 100% Percentage Strongly Agree or Agree

Staff members and families treat each other with respect.

2022-2023 (N=53) 2021-2022 (N=45) 2020-2021 (N=41)

Answer options: Strongly Agree, Agree, Disagree, Strongly Disagree, Don't Know

Note: 0% indicates a question was not asked during that survey administration.