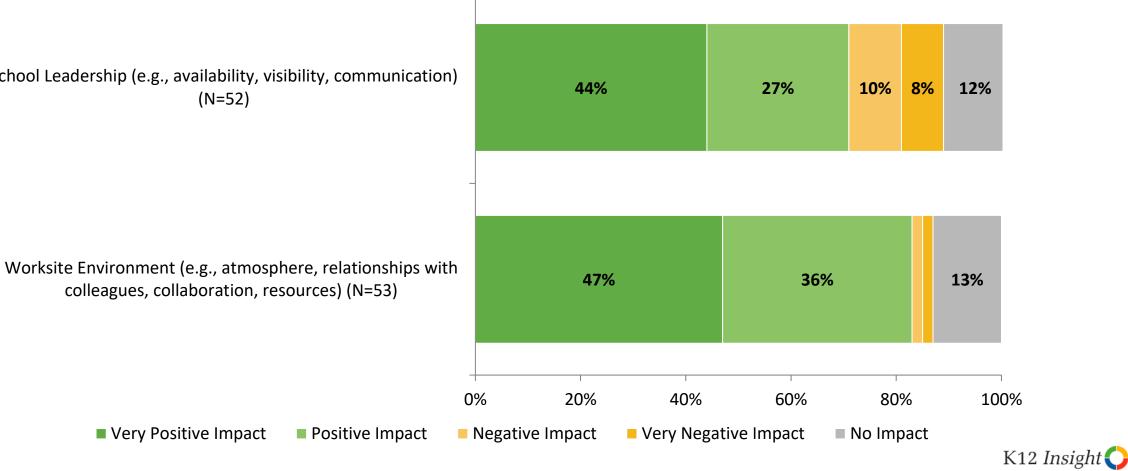

### **Impact on Rating of School**

How do the following areas impact your rating of your school?

colleagues, collaboration, resources) (N=53)

Positive Impact

Very Positive Impact

© 202

## Impact on Rating of School (Continued)

How do the following areas impact your rating of your school?