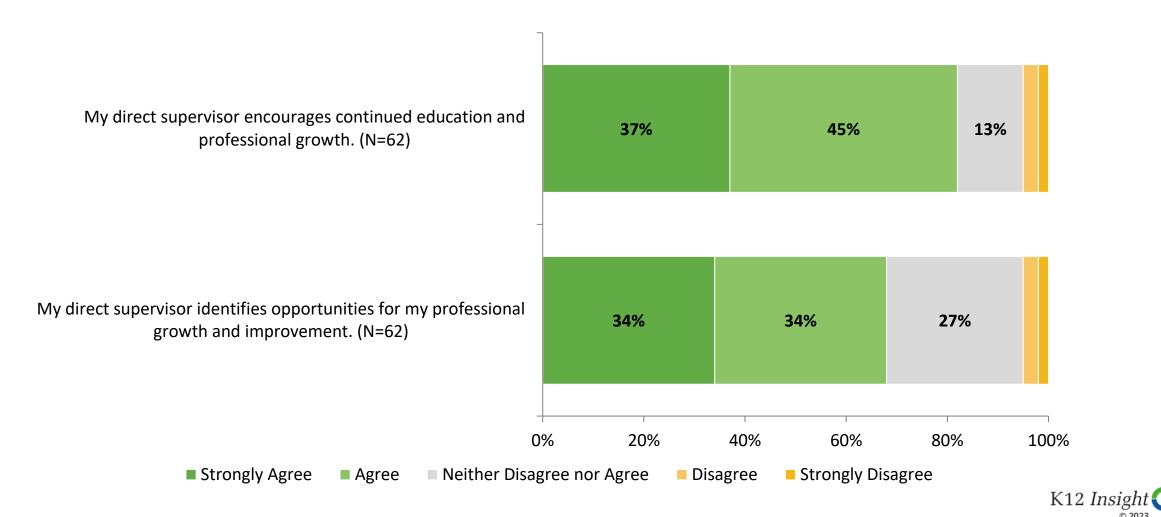

## **Career Growth and Training Opportunities**

## **Career Growth and Training Opportunities (Continued)**

## **Career Growth and Training Opportunities (Continued)**

How strongly do you agree or disagree with the following statements?