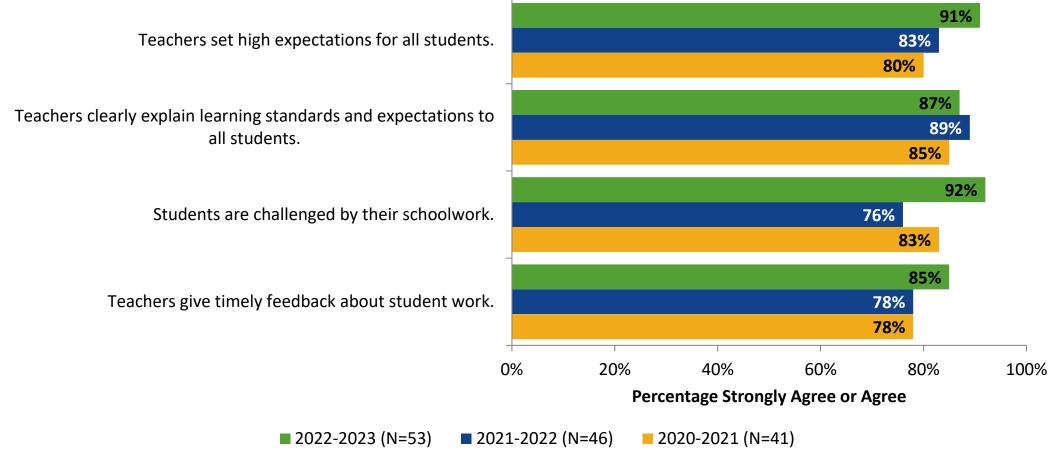

### **Academic Support: Comparison Over Time**

How strongly do you agree or disagree with the following statements?

<sup>33</sup> Answer options: Strongly Agree, Agree, Disagree, Strongly Disagree, Don't Know

K12 Insight 🔿

## Academic Support: Comparison Over Time (Continued)

How strongly do you agree or disagree with the following statements?

Answer options: Strongly Agree, Agree, Disagree, Strongly Disagree, Don't Know

34