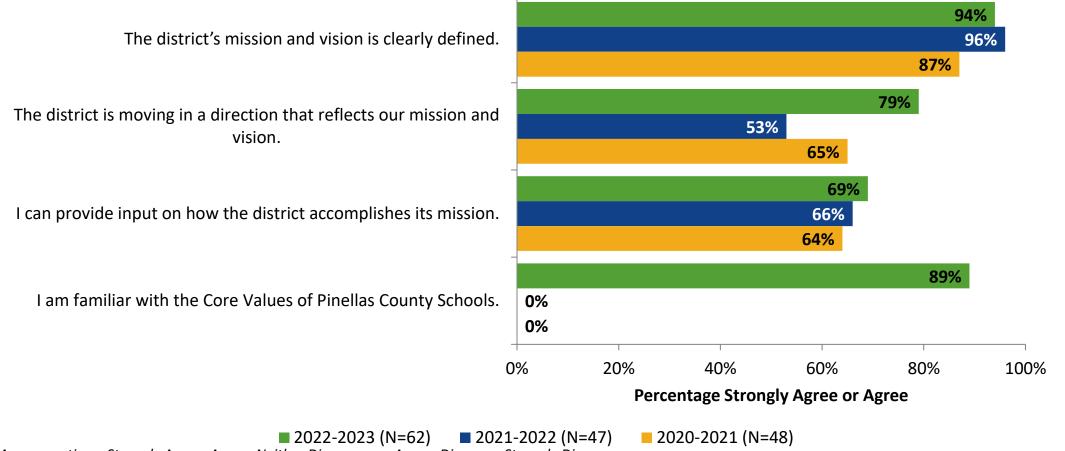

#### **Mission and Vision: Comparison Over Time**

How strongly do you agree or disagree with the following statements?

■ 2021-2022 (N=47)

Answer options: Strongly Agree, Agree, Neither Disagree nor Agree, Disagree, Strongly Disagree

2022-2023 (N=62)

Note: 0% indicates a question was not asked during that survey administration.

8

2020-2021 (N=48)