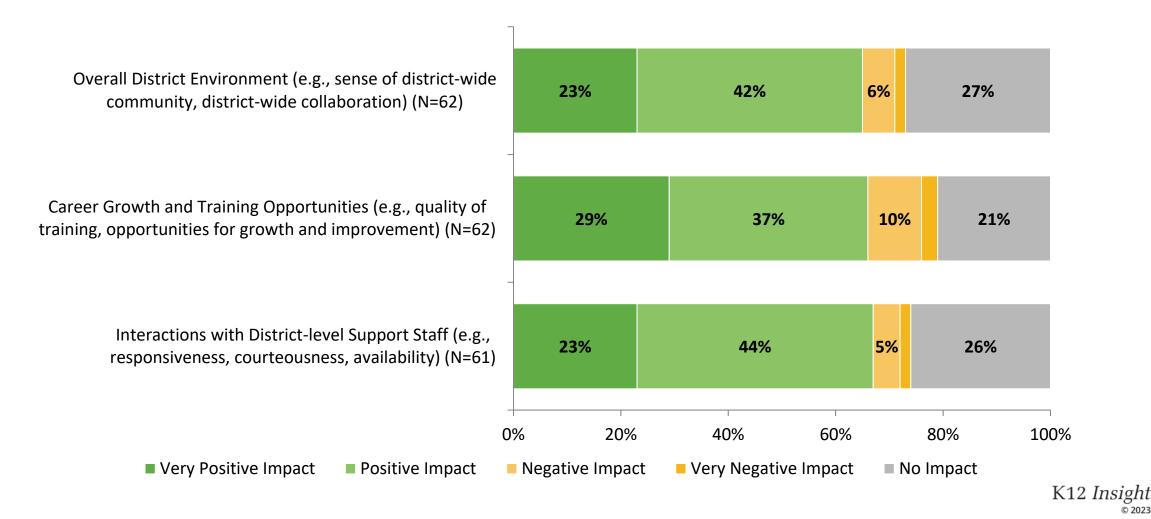

#### **Impact on Rating of Pinellas County Schools**

How do the following areas impact your rating of Pinellas County Schools?

### Impact on Rating of Pinellas County Schools (Continued)

How do the following areas impact your rating of Pinellas County Schools?