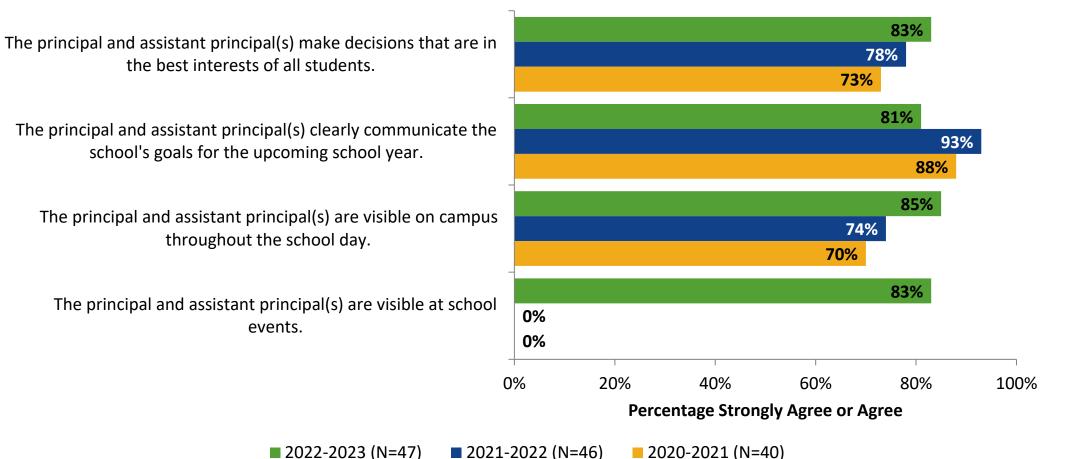

## **School Leadership: Comparison Over Time**

How strongly do you agree or disagree with the following statements?

Answer options: Strongly Agree, Agree, Disagree, Strongly Disagree, Don't Know

Note: 0% indicates a question was not asked during that survey administration.