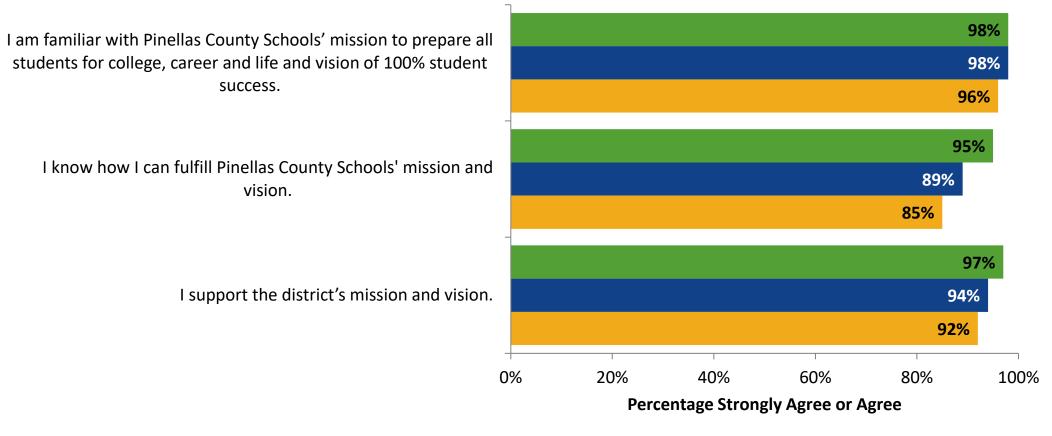

#### **Mission and Vision: Comparison Over Time**

How strongly do you agree or disagree with the following statements?

■ 2021-2022 (N=47)

Answer options: Strongly Agree, Agree, Neither Disagree nor Agree, Disagree, Strongly Disagree

2022-2023 (N=62)

Note: 0% indicates a question was not asked during that survey administration.

8

2020-2021 (N=48)