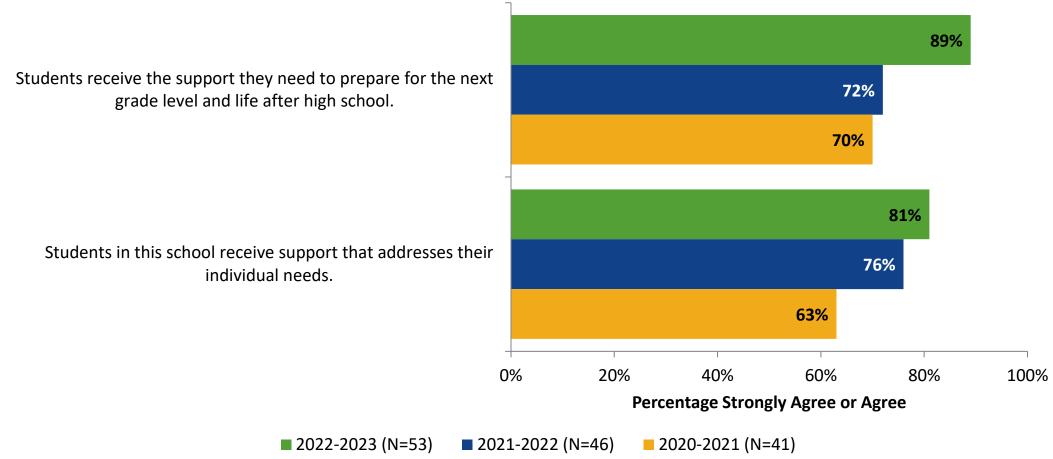

### **Student Support: Comparison Over Time**

How strongly do you agree or disagree with the following statements?

<sup>37</sup> Answer options: Strongly Agree, Agree, Disagree, Strongly Disagree, Don't Know

## **Student Support: Comparison Over Time (Continued)**