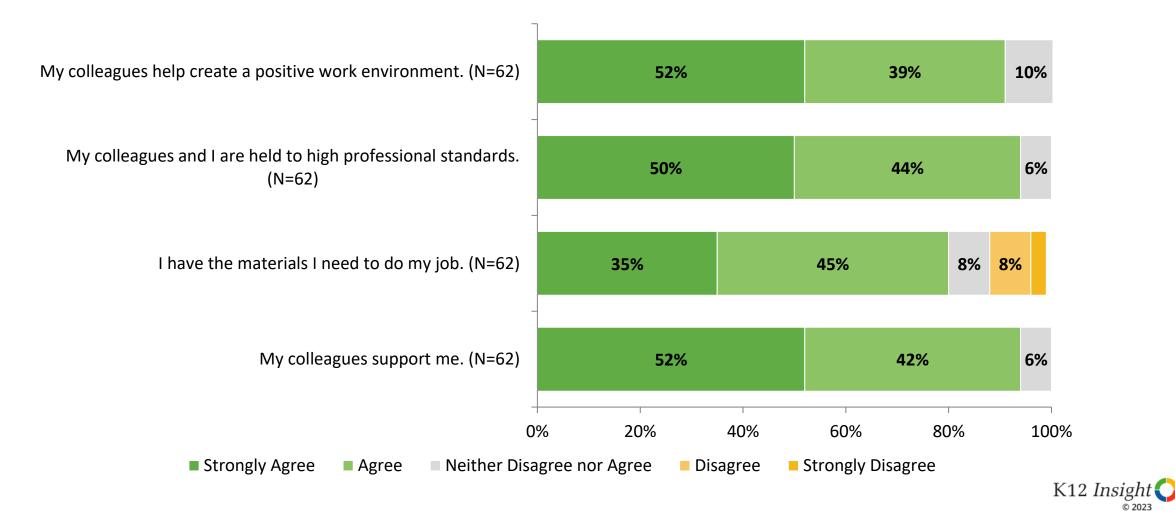

# **Work Environment**

How strongly do you agree or disagree with the following statements?

# **Work Environment (Continued)**

How strongly do you agree or disagree with the following statements?