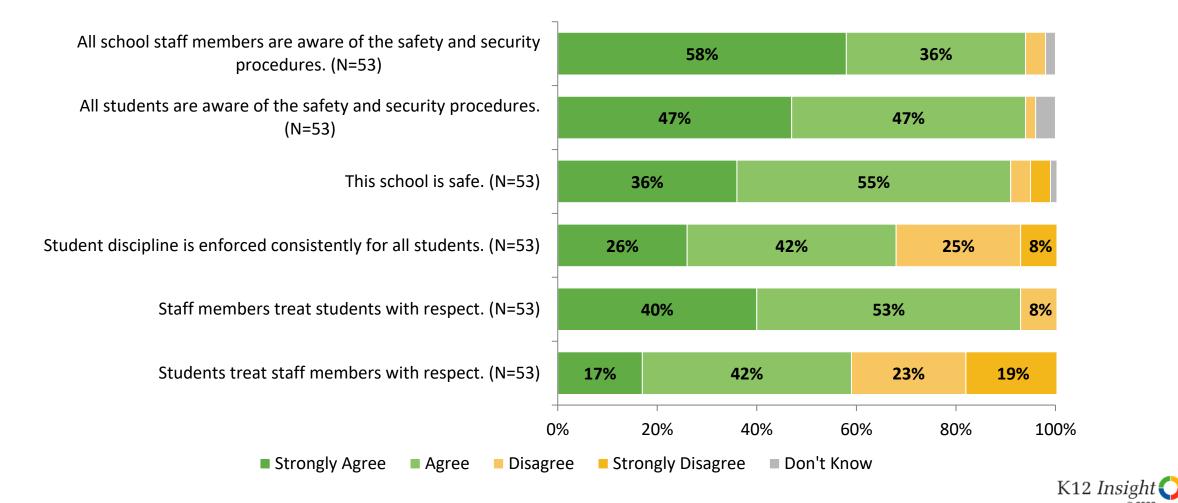

uch as back-to-school night. 95% 72% This school promotes opportunities for families to volunteer. 0% 0% 85% 76% 80% 0% 20% 40% 60% 80% 100% Percentage Strongly Agree or Agree

Staff members and families treat each other with respect.

2022-2023 (N=53) 2021-2022 (N=45) 2020-2021 (N=41)

Answer options: Strongly Agree, Agree, Disagree, Strongly Disagree, Don't Know

Note: 0% indicates a question was not asked during that survey administration.

46

K12 Insight

## Family Involvement: Comparison Over Time (Continued)

How strongly do you agree or disagree with the following statements?



Answer options: Strongly Agree, Agree, Disagree, Strongly Disagree, Don't Know

Note: 0% indicates a question was not asked during that survey administration.

47

K12 Insight 🔿

# **Safety and Behavior**



# Safety and Behavior (Continued)



### **Safety and Behavior: Comparison Over Time**

How strongly do you agree or disagree with the following statements?



Answer options: Strongly Agree, Agree, Disagree, Strongly Disagree, Don't Know

Note: 0% indicates a question was not asked during that survey administration.

50

K12 Insight 🔿

## Safety and Behavior: Comparison Over Time (Continued)

How strongly do you agree or disagree with the following statements?



Answer options: Strongly Agree, Agree, Disagree, Strongly Disagree, Don't Know

Note: 0% indicates a question was not asked during that survey administration.

51

K12 Insight 🔿

### **Highest Ranking Indicators**

| Survey Item