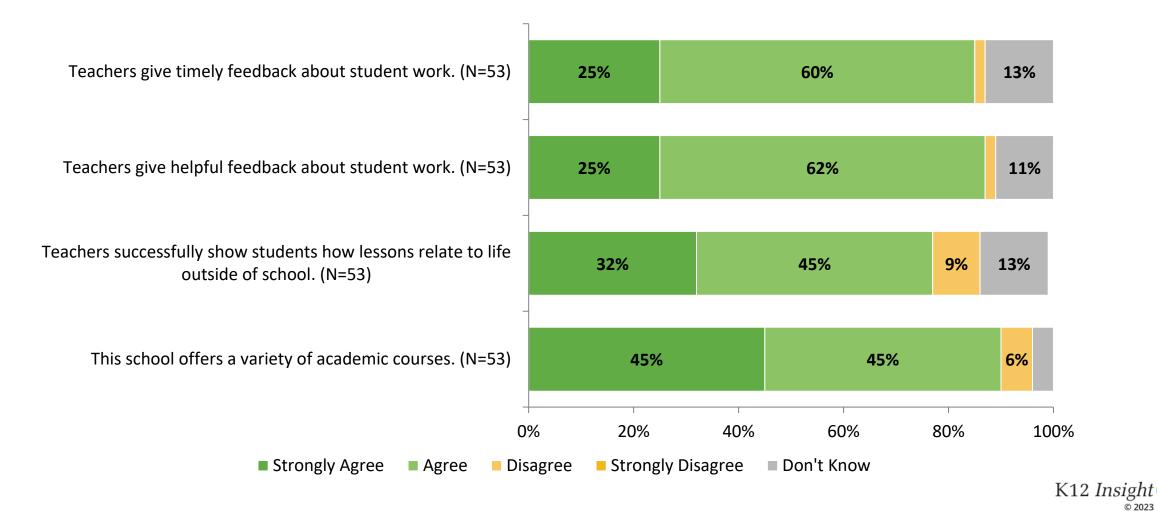

# **Academic Support**

How strongly do you agree or disagree with the following statements?

# **Academic Support (Continued)**

### **Academic Support: Comparison Over Time**

How strongly do you agree or disagree with the following statements?

<sup>33</sup> Answer options: Strongly Agree, Agree, Disagree, Strongly Disagree, Don't Know