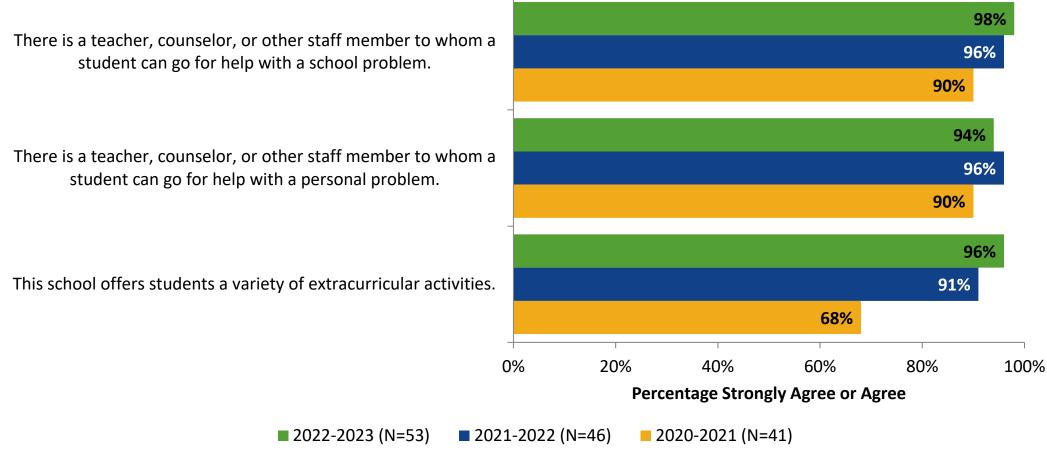

### **Student Support: Comparison Over Time**

How strongly do you agree or disagree with the following statements?

<sup>37</sup> Answer options: Strongly Agree, Agree, Disagree, Strongly Disagree, Don't Know

## **Student Support: Comparison Over Time (Continued)**