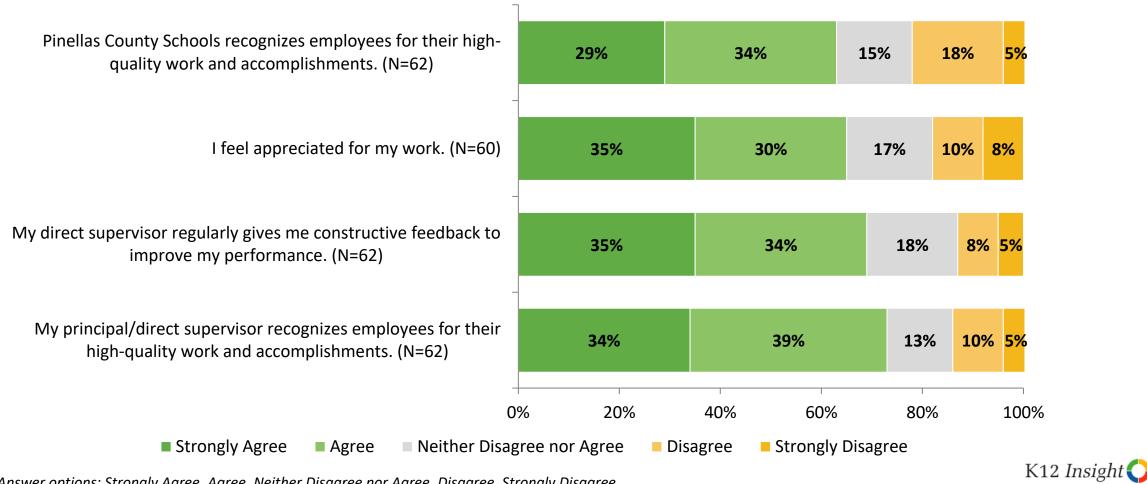

arison Over Time**

How strongly do you agree or disagree with the following statements?



■ 2022-2023 (N=61) ■ 2021-2022 (N=47) Answer options: Strongly Agree, Agree, Neither Disagree nor Agree, Disagree, Strongly Disagree

Note: 0% indicates a question was not asked during that survey administration.

16

2020-2021 (N=48)



## Worksite Leadership: Comparison Over Time (Continued)

How strongly do you agree or disagree with the following statements?



■ 2022-2023 (N=61) ■ 2021-2022 (N=47) Answer options: Strongly Agree, Agree, Neither Disagree nor Agree, Disagree, Strongly Disagree

Note: 0% indicates a question was not asked during that survey administration.

17

2020-2021 (N=48)



# **Feedback and Recognition**

How strongly do you agree or disagree with the following statements?



18 Answer options: Strongly Agree, Agree, Neither Disagree nor Agree, Disagree, Strongly Disagree

#### Feedback and Recognition: Comparison Over Time





# **Work Environment**

How strongly do you agree or disagree with the following statements?



# **Work Environment (Continued)**

How strongly do you agree or disagree with the following statements?



# **Work Environment: Comparison Over Time**

How strongly do you agree or disagree with the following statements?



Answer options: Strongly Agree, Agree, Neither Disagree nor Agree, Disagree, Strongly Disagree

Note: 0% indicates a question was not asked during that survey administration.

22

K12 Insight 🔿

# Work Environment: Comparison Over Time (Continued)

How strongly do you agree or disagree with the following statements?