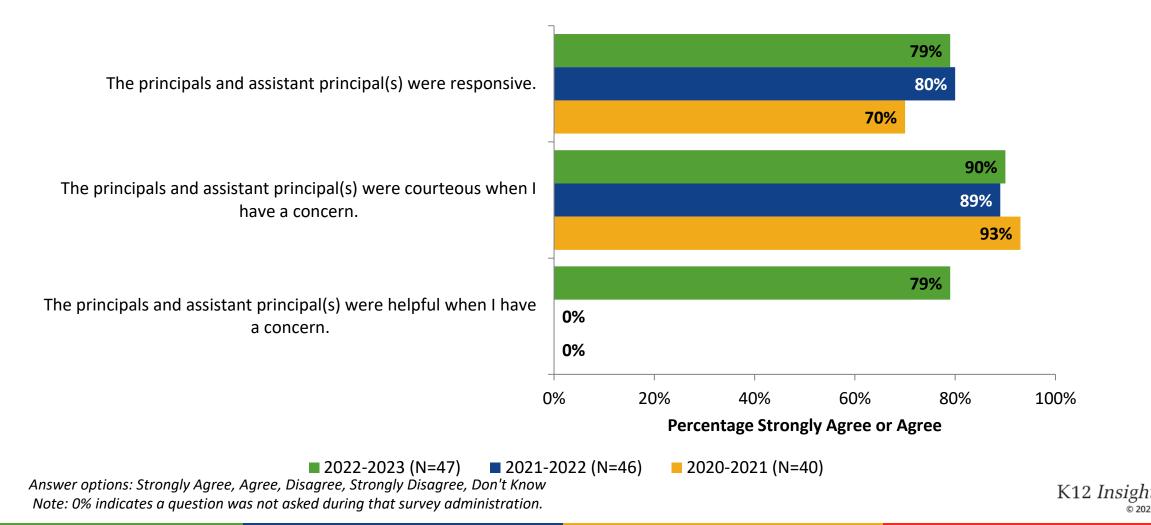

# **School Leadership: Comparison Over Time (Continued)**

How strongly do you agree or disagree with the following statements?

42