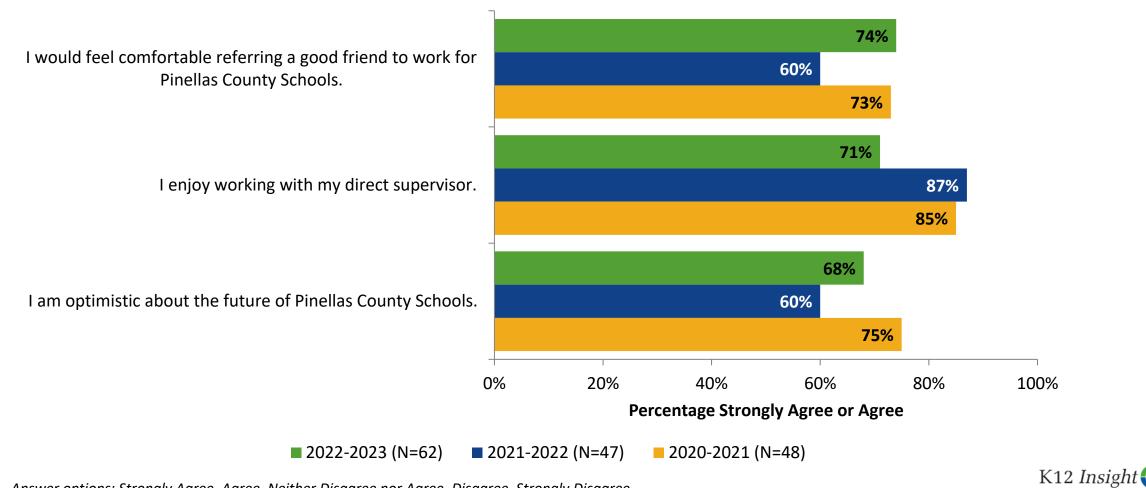

#### **Overall Engagement: Comparison Over Time**

## **Overall Engagement: Comparison Over Time (Continued)**

How strongly do you agree or disagree with the following statements?

Answer options: Strongly Agree, Agree, Neither Disagree nor Agree, Disagree, Strongly Disagree