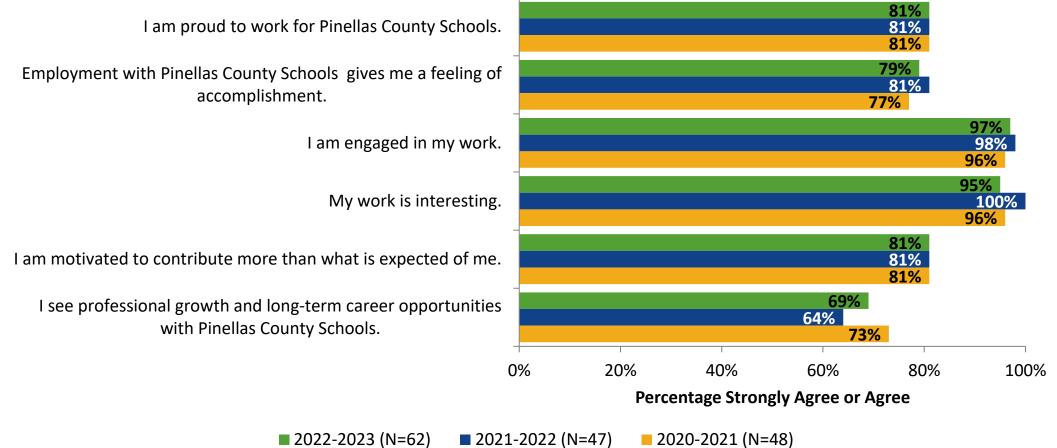

#### **Overall Engagement: Comparison Over Time**

## **Overall Engagement: Comparison Over Time (Continued)**

How strongly do you agree or disagree with the following statements?

Answer options: Strongly Agree, Agree, Neither Disagree nor Agree, Disagree, Strongly Disagree