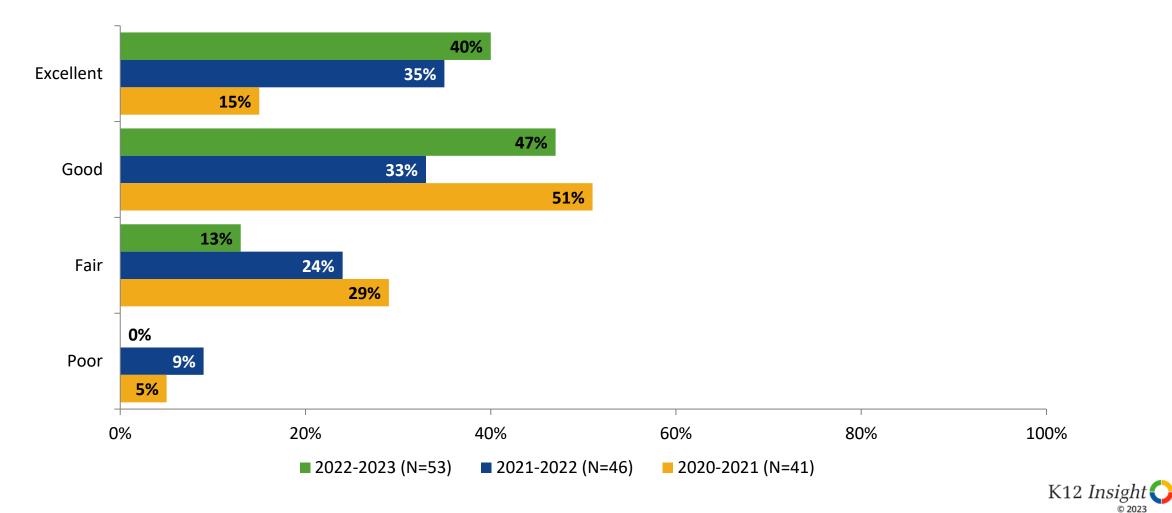

# **Overall Quality: Comparison Over Time**

How would you rate the overall quality of the education at your school?