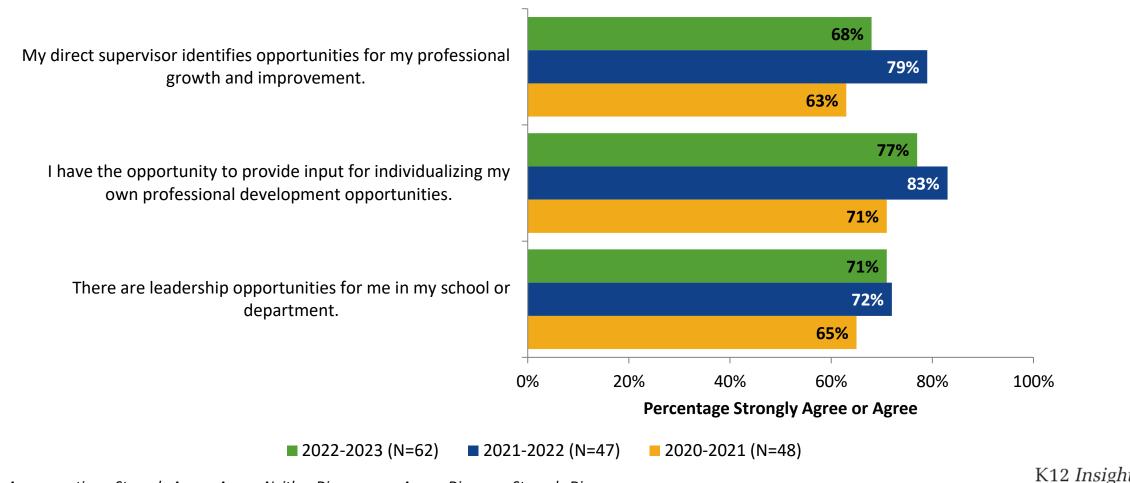

## **Career Growth and Training Opportunities (Continued)**

How strongly do you agree or disagree with the following statements?

#### **Career Growth and Training Opportunities: Comparison Over Time**

How strongly do you agree or disagree with the following statements?

Answer options: Strongly Agree, Agree, Neither Disagree nor Agree, Disagree, Strongly Disagree