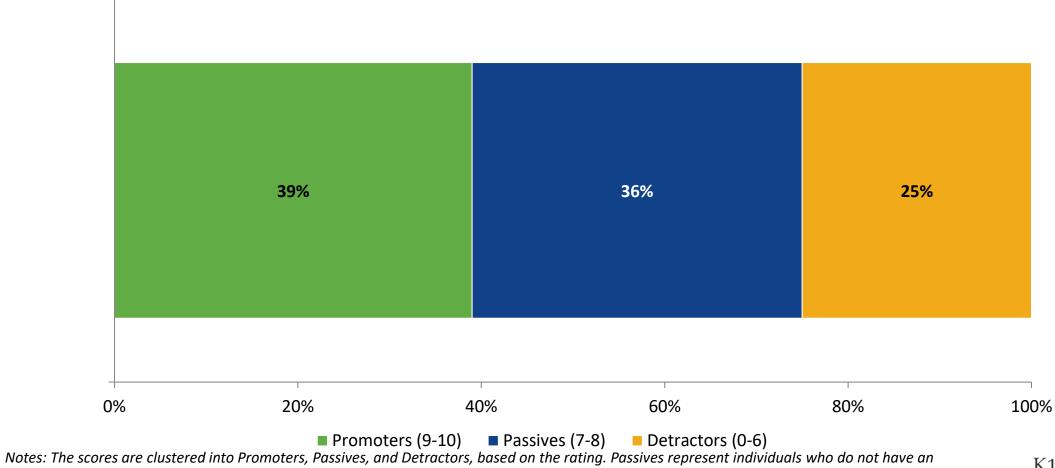

#### **Net Promoter Score - School**

How likely is it that you would recommend your school to a family member or friend? (N=50)

54

K12 Insight

#### **Net Promoter Score - District**

How likely is it that you would recommend Pinellas County Schools to a family member or friend? (N=59)

unequivocal opinion about their school or district.

57