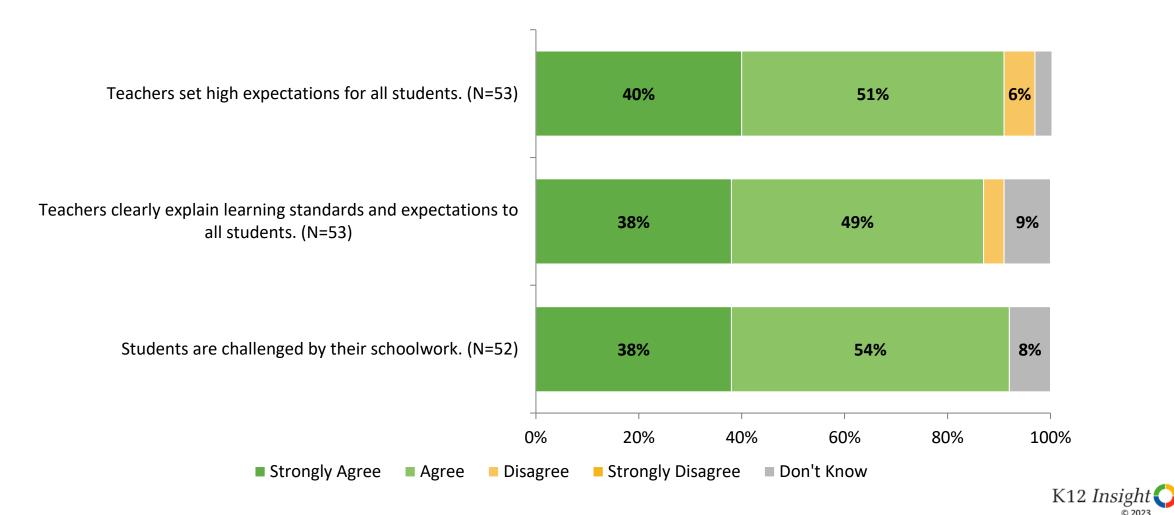

# **Academic Support**

How strongly do you agree or disagree with the following statements?

# **Academic Support (Continued)**