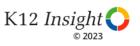

# **Feedback and Recognition**

How strongly do you agree or disagree with the following statements?

18 Answer options: Strongly Agree, Agree, Neither Disagree nor Agree, Disagree, Strongly Disagree