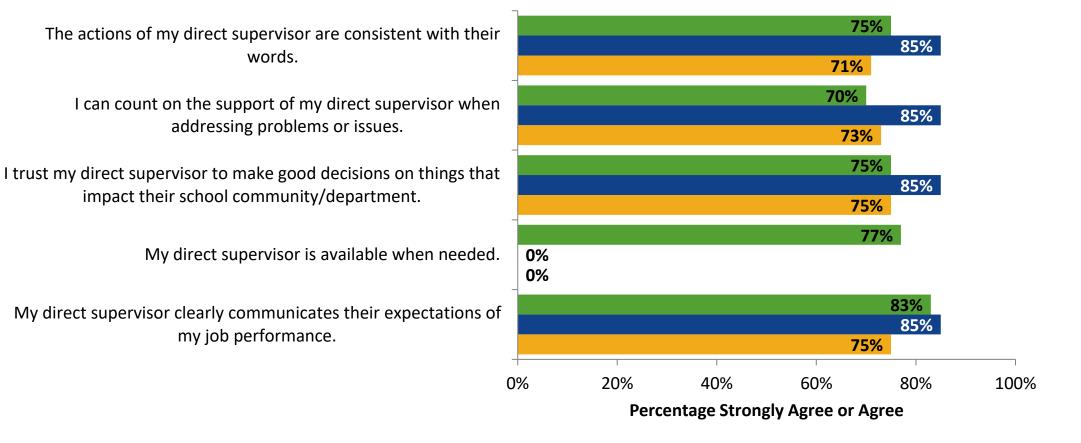

#### **Worksite Leadership: Comparison Over Time**

How strongly do you agree or disagree with the following statements?

■ 2022-2023 (N=61) ■ 2021-2022 (N=47) Answer options: Strongly Agree, Agree, Neither Disagree nor Agree, Disagree, Strongly Disagree

Note: 0% indicates a question was not asked during that survey administration.

16

2020-2021 (N=48)