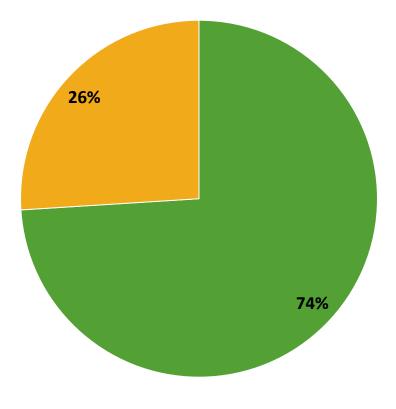

## **Interaction with Principals and/or Assistant Principals**

This past school year, have you reached out to the principal and/or assistant principal(s) with a need or concern? (N=53)