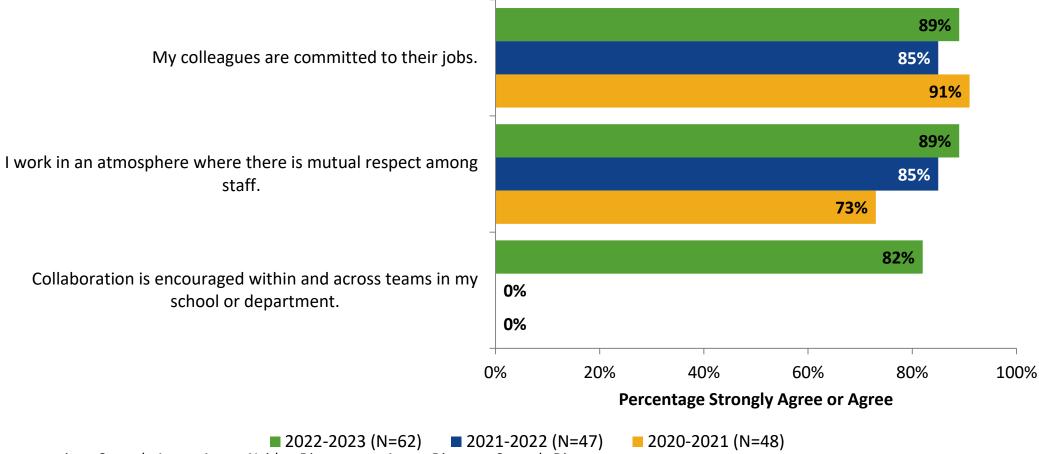

# Work Environment: Comparison Over Time (Continued)

How strongly do you agree or disagree with the following statements?

K12 Insight

Answer options: Strongly Agree, Agree, Neither Disagree nor Agree, Disagree, Strongly Disagree Note: 0% indicates a question was not asked during that survey administration.