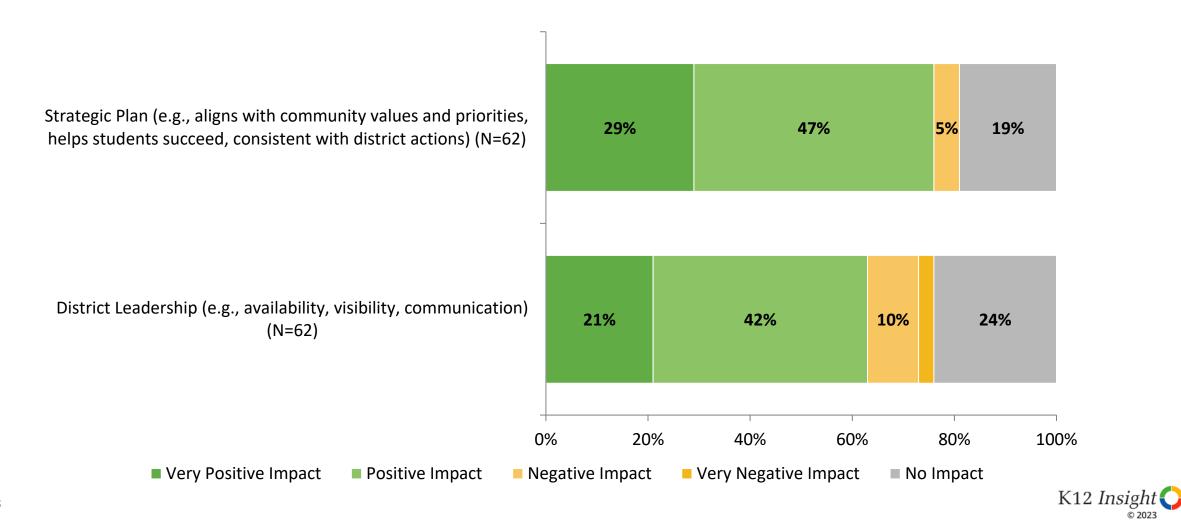

#### **Impact on Rating of Pinellas County Schools**

How do the following areas impact your rating of Pinellas County Schools?

### Impact on Rating of Pinellas County Schools (Continued)

How do the following areas impact your rating of Pinellas County Schools?