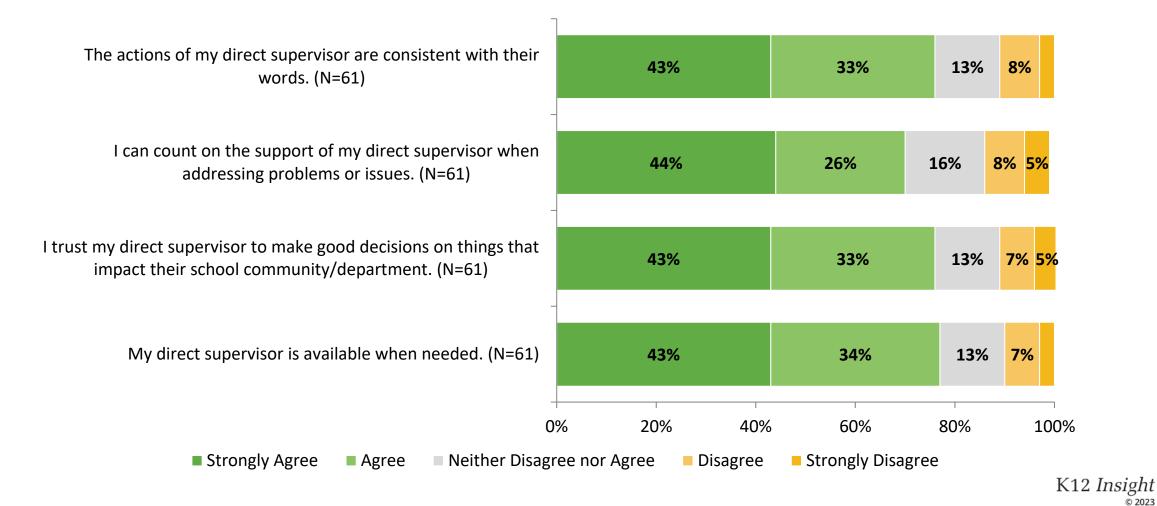

# **Worksite Leadership (Continued)**

# **Worksite Leadership (Continued)**

How strongly do you agree or disagree with the following statements?