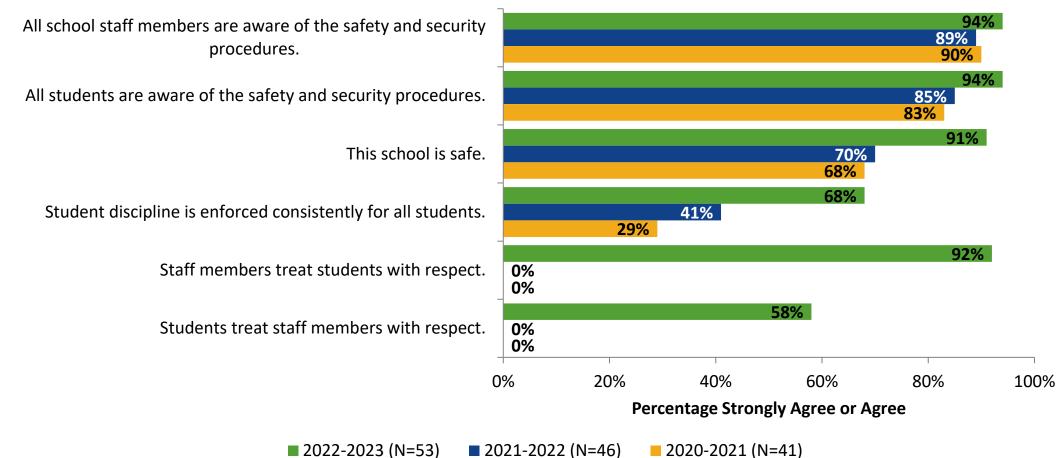

### **Safety and Behavior: Comparison Over Time**

How strongly do you agree or disagree with the following statements?

Answer options: Strongly Agree, Agree, Disagree, Strongly Disagree, Don't Know

Note: 0% indicates a question was not asked during that survey administration.

50

K12 Insight 🔿