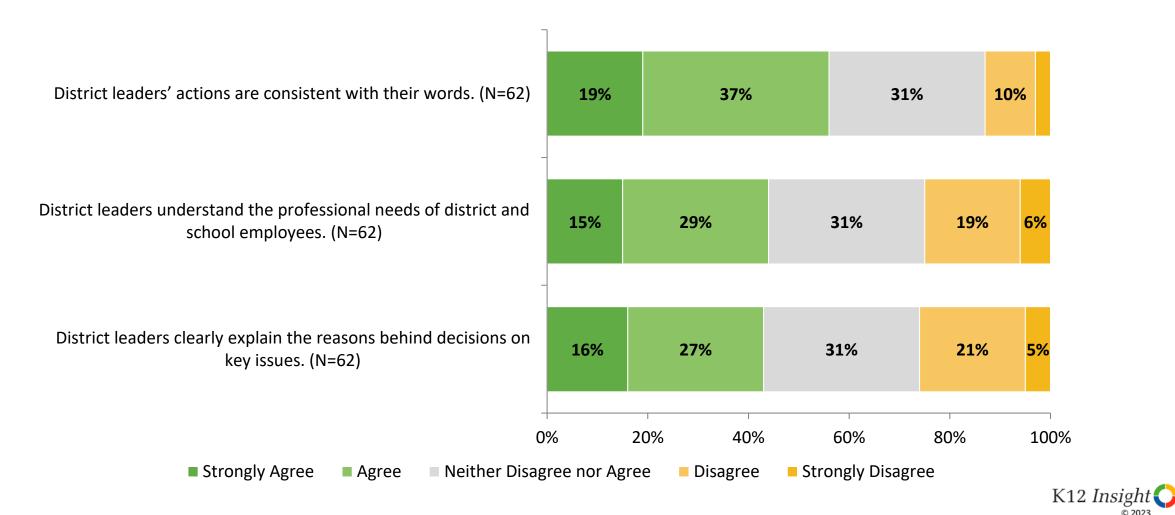

# **District Leadership**

How strongly do you agree or disagree with the following statements?

# **District Leadership (Continued)**

How strongly do you agree or disagree with the following statements?