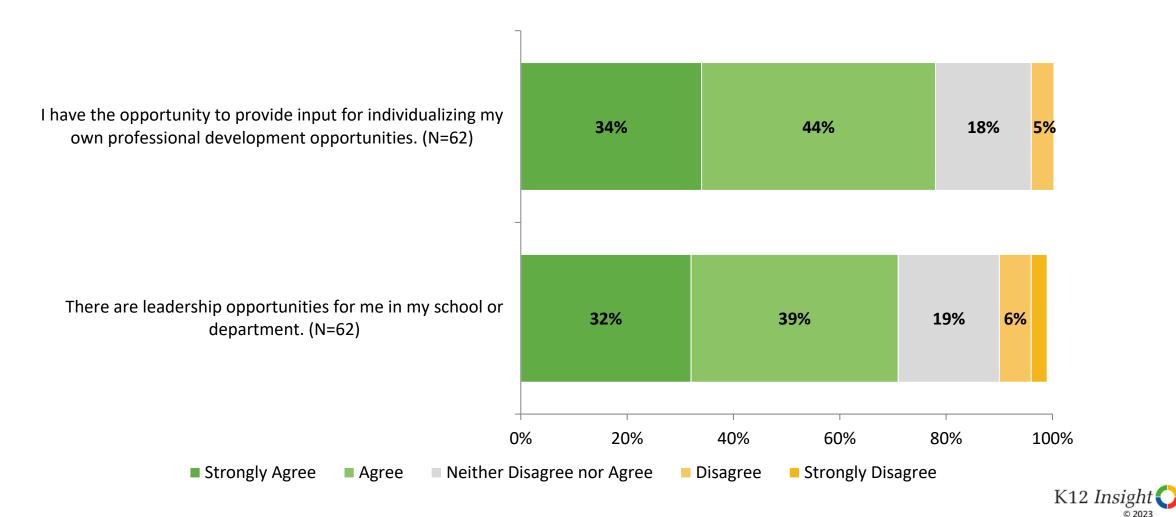

## **Career Growth and Training Opportunities**

## **Career Growth and Training Opportunities (Continued)**

## **Career Growth and Training Opportunities (Continued)**

How strongly do you agree or disagree with the following statements?