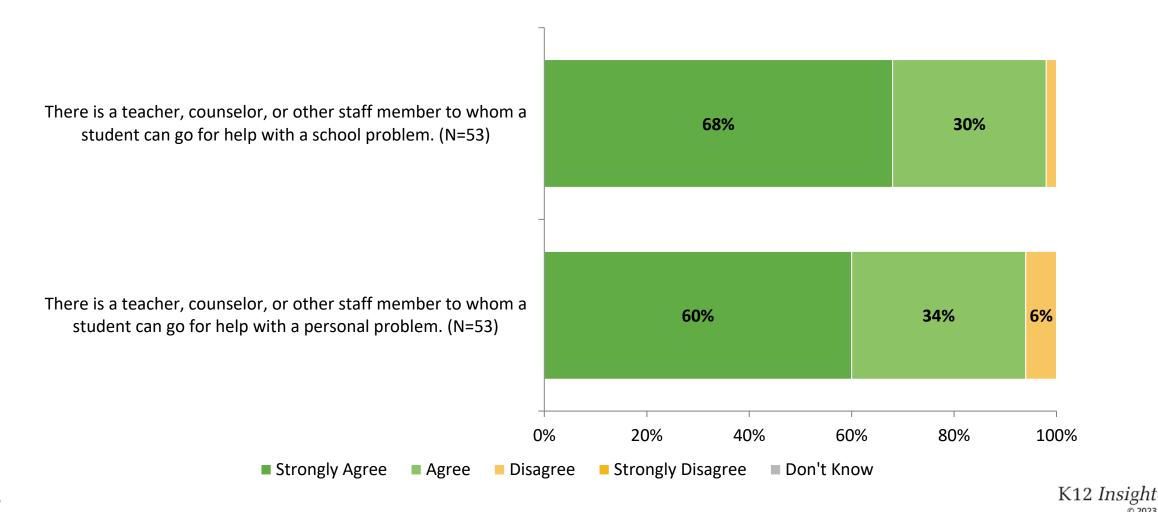

## **Student Support**

How strongly do you agree or disagree with the following statements?

# **Student Support (Continued)**

How strongly do you agree or disagree with the following statements?